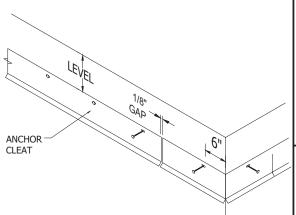

#### STEP 2: Installing Fascia Miters

Locate fascia miters and joint splice for the appropriate corners. Place a joint splice under each end of the miter sections. Install the miter by hooking the drip of the fascia onto the kick out of the cleat and rotate back until the fascia is flush with the wall face. Fasten with  $1-1/2^{"}$  ss ring shank nails in each pre-punched hole.