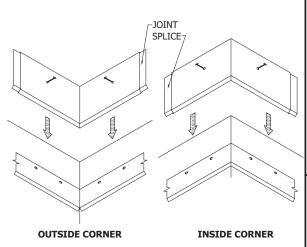

## STEP 3: Installing Fascia End Caps and End Terms

Install the fascia by hooking the drip of the fascia onto the kick out of the cleat and rotate back flush with the wall face. Fasten with 1-1/2 ss ring shank nails in each pre-punched hole.

### STEP 4: Installing Fascia Straight Lengths

Place a concealed joint splice on the opposite end of the installed miter or end cap. Install the fascia by hooking the drip of the fascia onto the kick out of the cleat and rotate back flush with the wall face. Fasten with 1-1/2 ss ring shank nails in each pre-punched hole. **Allow 1/4" gap between fascia sections for thermal expansion.** Consider lengths of all straight pieces prior to cutting to avoid creating relatively short sections of fascia adjacent to full length section.

Note: There should be a joint splice at every joint.

Install product above fascia per manufacturer's installation instructions.

4 COMMERCE WAY, ARDEN, NC 28704 USA 800·892·9173 828·676·1700 OMGEDGESYSTEMS.COM Copyright © 2020 OMG, Inc. All rights reserved. Superior productivity. Superior performance.