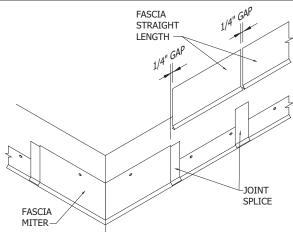

#### STEP 2: Installing Fascia Miters

Locate fascia miters and joint splice for the appropriate corners. Place a joint splice under each end of the miter sections. Install the miter by hooking the drip of the fascia onto the kick out of the cleat and rotate back until the fascia is flush with the wall face. Fasten with  $1-1/2^{"}$  ss ring shank nails in each pre-punched hole.

### STEP 4: Installing Fascia Straight Lengths

Place a concealed joint splice on the opposite end of the installed miter or end cap. Install the fascia by hooking the drip of the fascia onto the kick out of the cleat and rotate back flush with the wall face. Fasten with 1-1/2 ss ring shank nails in each pre-punched hole. **Allow 1/4" gap between fascia sections for thermal expansion.** Consider lengths of all straight pieces prior to cutting to avoid creating relatively short sections of fascia adjacent to full length section.

Note: There should be a joint splice at every joint.

Install product above fascia per manufacturer's installation instructions.

4 COMMERCE WAY, ARDEN, NC 28704 USA 800·892·9173 828·676·1700 OMGEDGESYSTEMS.COM Copyright © 2020 OMG, Inc. All rights reserved. Superior productivity. Superior performance.