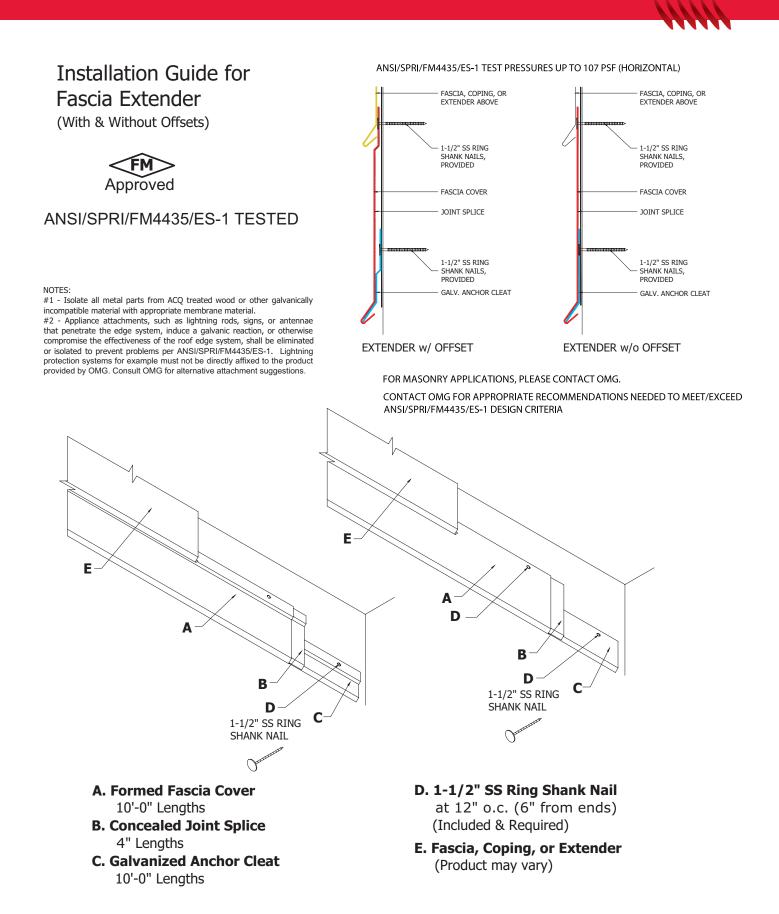

#### **STEP 1**: Installing Anchor Cleat

Place the top edge of the anchor cleat level on the wall face and press cleats securely in position and nail through pre-punched holes with 1-1/2" ss ring shank nails provided. For miter application, fit into corner as required to maintain a continuous anchor cleat line. Then nail at a min. of 6" in each direction from the corner or closer at special conditions. Allow 1/8" gap between sections for thermal movement.